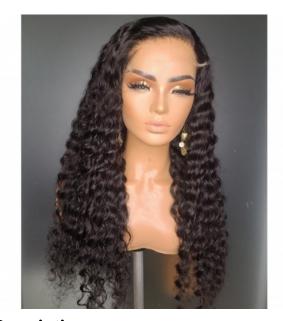

Colour: Natural Black Density : 180% Cap size: MED (21.5"-23" circumference) Cap Construction: 5x5 HD Premade unit Hair: DEEP WAVE (Porsha) Ivirgin hair GLUELESS (comes with band) Customized hairline Lightly Bleached Knots Process time: 10-15 Business days \*\*\*LENGTH IN IMAGE IS 24" \*\*\*