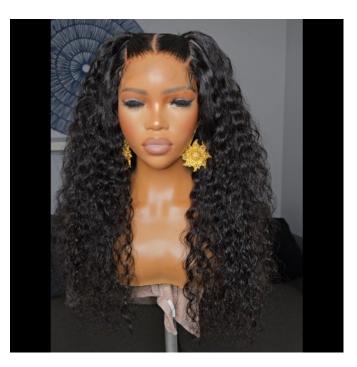

Colour: Natural Black Density : 180% Cap size: MED (21.5"-23" circumference) Cap Construction: 5x5 HD Premade unit Hair: DEEP WAVE (Porsha) Ivirgin hair GLUELESS (comes with band) Customized hairline Lightly Bleached Knots Process time: 10-15 Business days \*\*\*LENGTH IN IMAGE IS 24" \*\*\*